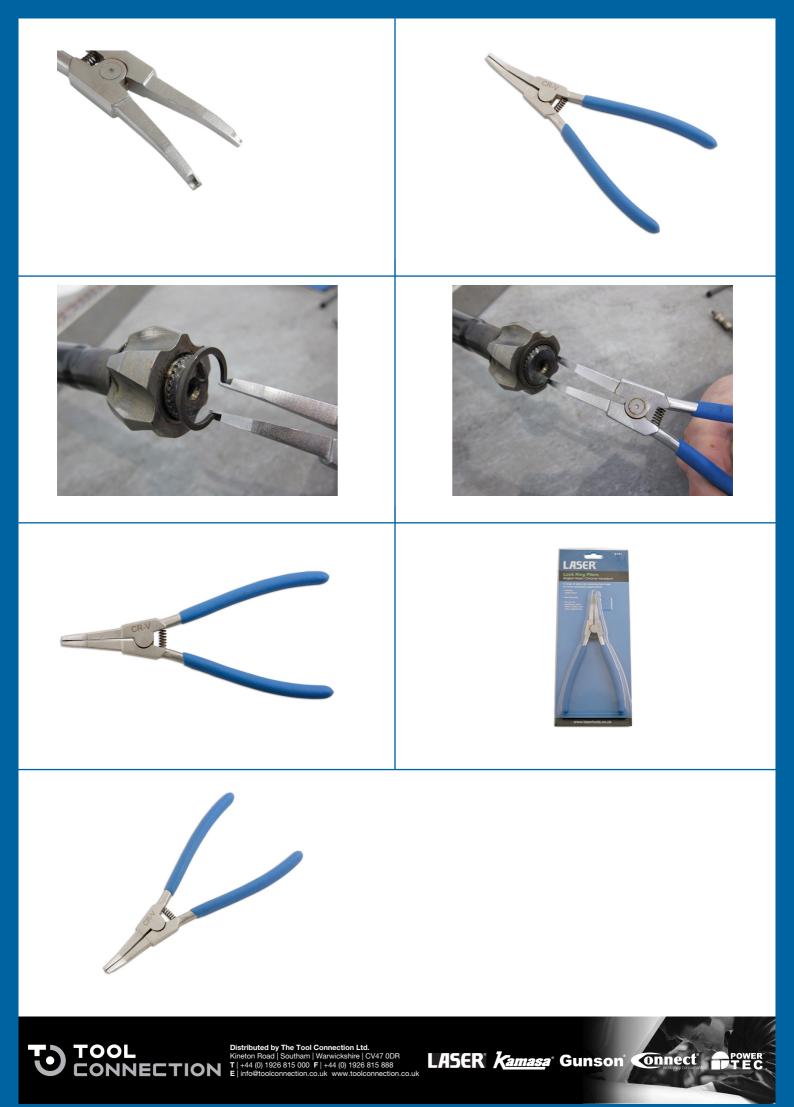

## **Lock Ring Pliers - Angled**

Angled head lock ring pliers, ideal for automotive applications, including gearbox, drive shaft and brake maintenance. A guality pair of pliers manufactured from chrome vanadium with spring-loaded, plastic dip 200mm long handles for excellent leverage and a custom ground jaw profile designed for the quick and easy removal of snap rings.

## **Additional Information**

- · Jaw tip designed for the quick & easy removal of snap rings.
- · Angled head, jaw opening: 34mm.
- · Commonly used on gearboxes, drive shafts, brakes etc.
- · Spring loaded, non slip grip handles.
- · Manufactured from chrome vanadium with polished chrome finish.